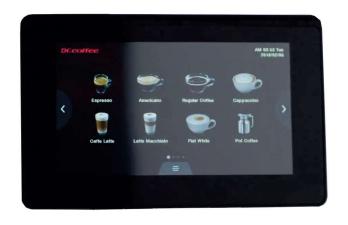

## F11 key features

- Single ceramic flat blade grinder blades ensure quiet operation and extended componentry lifespan.
- The 7" touchscreen is easy to use, customisable for drink selections and promotional screen saver images.
- Adjustable temperature milk system producing both cappuccino and flat-white style café milk-based drinks.
- High capacity (16 grams) 'double shot' brewer enables greater range of drink variations.
- Direct coffee grounds discharge option available.
- Eco-mode energy saving function.
- Optional 600g 'low' bean hopper reduces height to 620mm for installation beneath existing cabinetry.
- Personalizable self-cleaning program.

The Dr. Coffee F11 is unlike any other coffee machine offering twelve different types of coffee and various milk options with a simple touch.

The My Coffee option allows the programming of a further 5 individually designed custom coffees.

#### Options available:

Hot Water

Espresso Ristretto Lungo Americano Cappuccino Flat White Caffe Latte Macchiato Barista Latte Coffee Crema Regular Coffee Macchiato Hot Milk

My Coffee

| Specifications            | F11 S        | F11 Big                       | F11 Plus                            |
|---------------------------|--------------|-------------------------------|-------------------------------------|
| Advised Daily Output      |              | 100 cups                      |                                     |
| Water Tank Capacity       | 2L           | 8L                            | 2L                                  |
| Coffee Beans Capacity     |              | 1.2kg                         |                                     |
| Ground container capacity |              | 30                            |                                     |
| Power supply              |              | 220-240V 50/60Hz<br>1.5-1.7kW |                                     |
| Plumbing Type             | X            | X                             | ¾″ 150 cm flexib <b>l</b> e<br>tube |
| Water Pressure Range      | X            | X                             | 0.8 – 8 bar cold                    |
| Dimension (WxDxH) cm      | 30 X 54 X 57 | 41 X 54 X 57                  | 30 X 54 X 57                        |
| Weight                    | 15kg         | 16kg                          | 15kg                                |