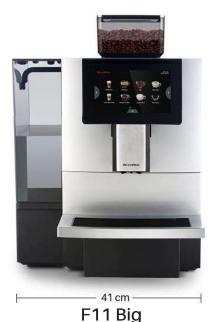

The Big comes with a 8L watertank With the Plus model you will never have to replenish the watertank. This who need more coffee throughout not only saves time but you get the sleek minamilistic look.

F11 Plus

#### Options available:

Hot Water

Espresso Ristretto Lungo Americano Cappuccino Flat White Caffe Latte Macchiato Barista Latte Coffee Crema Regular Coffee Macchiato Hot Milk

My Coffee

| Specifications            | F11 S        | F11 Big                       | F11 Plus                            |
|---------------------------|--------------|-------------------------------|-------------------------------------|
| Advised Daily Output      |              | 100 cups                      |                                     |
| Water Tank Capacity       | 2L           | 8L                            | 2L                                  |
| Coffee Beans Capacity     |              | 1.2kg                         |                                     |
| Ground container capacity |              | 30                            |                                     |
| Power supply              |              | 220-240V 50/60Hz<br>1.5-1.7kW |                                     |
| Plumbing Type             | X            | X                             | ¾″ 150 cm flexib <b>l</b> e<br>tube |
| Water Pressure Range      | X            | X                             | 0.8 – 8 bar cold                    |
| Dimension (WxDxH) cm      | 30 X 54 X 57 | 41 X 54 X 57                  | 30 X 54 X 57                        |
| Weight                    | 15kg         | 16kg                          | 15kg                                |