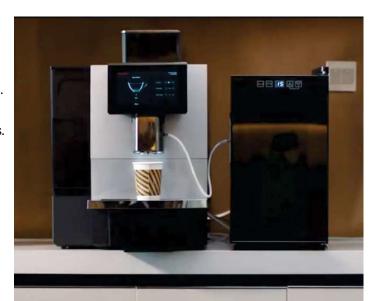

### Perfection is in the detail

The F11 is a stylish compact machine that delivers a range of high quality, rich tasting coffee that easily rivals traditional bar machines you would find in many coffee shops. With itsa compact size and elegant looks, the F11 is the ideal coffee machine for small to medium sized applications. Complimenting a variety of environments such as offices, meeting rooms, bars, cafeterias, restaurants and hotels.

# Choose the right F11 for you

The S is a sleek design that easily fits small and tight spaces. It's an ideal coffee machine for small cafeterias and even bars.

attached on the side. Great for those the day.