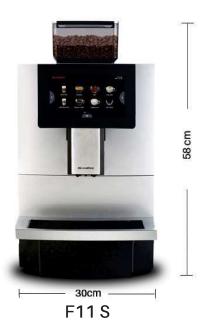

# Choose the right F11 for you

The S is a sleek design that easily fits small and tight spaces. It's an ideal coffee machine for small cafeterias and even bars.

attached on the side. Great for those the day.

#### Options available:

Hot Water

Espresso Ristretto Lungo Americano Cappuccino Flat White Caffe Latte Macchiato Barista Latte Coffee Crema Regular Coffee Macchiato Hot Milk

My Coffee

| Specifications            | F11 S        | F11 Big                       | F11 Plus                            |
|---------------------------|--------------|-------------------------------|-------------------------------------|
| Advised Daily Output      |              | 100 cups                      |                                     |
| Water Tank Capacity       | 2L           | 8L                            | 2L                                  |
| Coffee Beans Capacity     |              | 1.2kg                         |                                     |
| Ground container capacity |              | 30                            |                                     |
| Power supply              |              | 220-240V 50/60Hz<br>1.5-1.7kW |                                     |
| Plumbing Type             | X            | X                             | ¾″ 150 cm flexib <b>l</b> e<br>tube |
| Water Pressure Range      | X            | X                             | 0.8 – 8 bar cold                    |
| Dimension (WxDxH) cm      | 30 X 54 X 57 | 41 X 54 X 57                  | 30 X 54 X 57                        |
| Weight                    | 15kg         | 16kg                          | 15kg                                |