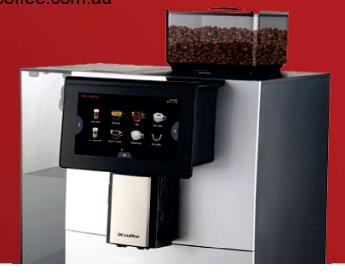

### Perfection is in the detail

The F11 is a stylish compact machine that delivers a range of high quality, rich tasting coffee that easily rivals traditional bar machines you would find in many coffee shops. With itsa compact size and elegant looks, the F11 is the ideal coffee machine for small to medium sized applications. Complimenting a variety of environments such as offices, meeting rooms, bars, cafeterias, restaurants and hotels.

The Dr. Coffee F11 is unlike any other coffee machine offering twelve different types of coffee and various milk options with a simple touch.

The My Coffee option allows the programming of a further 5 individually designed custom coffees.